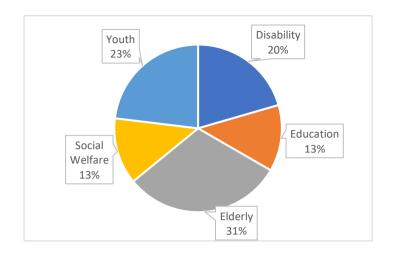

## Grants by priority area

|                | 39 | £207 250 |
|----------------|----|----------|
| Youth          | 9  | £43,750  |
| Social Welfare | 5  | £40,500  |
| Elderly        | 12 | £70,500  |
| Education      | 5  | £16,000  |
| Disability     | 8  | £36,500  |