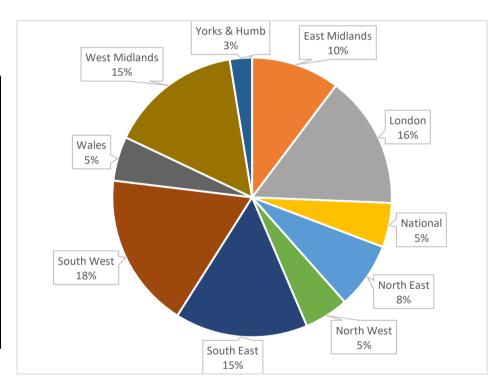

## **Grants by region**

|              | 39 | £207,250 |
|--------------|----|----------|
| Yorks & Humb | 1  | £6,000   |
| W Mids       | 6  | £31,500  |
| Wales        | 2  | £6,500   |
| S West       | 7  | £37,000  |
| S East       | 6  | £31,500  |
| N West       | 2  | £15,000  |
| N East       | 3  | £15,000  |
| National     | 2  | £10,000  |
| London       | 6  | £30,750  |
| E Mids       | 4  | £24,000  |
| East         | 0  | £0       |